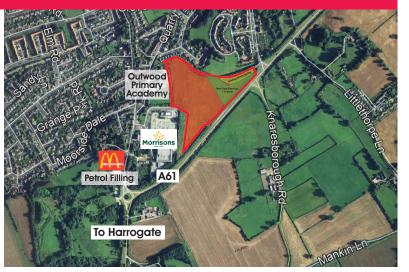

#### **Description**

The site comprises land extending to a total of 4.08 ha (10.1 acres), of which 0.76 ha (1.9 acres) is being utilised for new tree planting and landscaping to be undertaken WM Morrison Supermarkets PIc as a Section 106 requirement relating to a proposed extension of the food store. It is intended that the full 4.08 ha (10.1 acres) will be sold.

#### Location

The site is well located adjacent to Morrisons store in close proximity to Harrogate Road, A61 Ripon Bypass and within easy reach of Ripon, Harrogate and the A1.