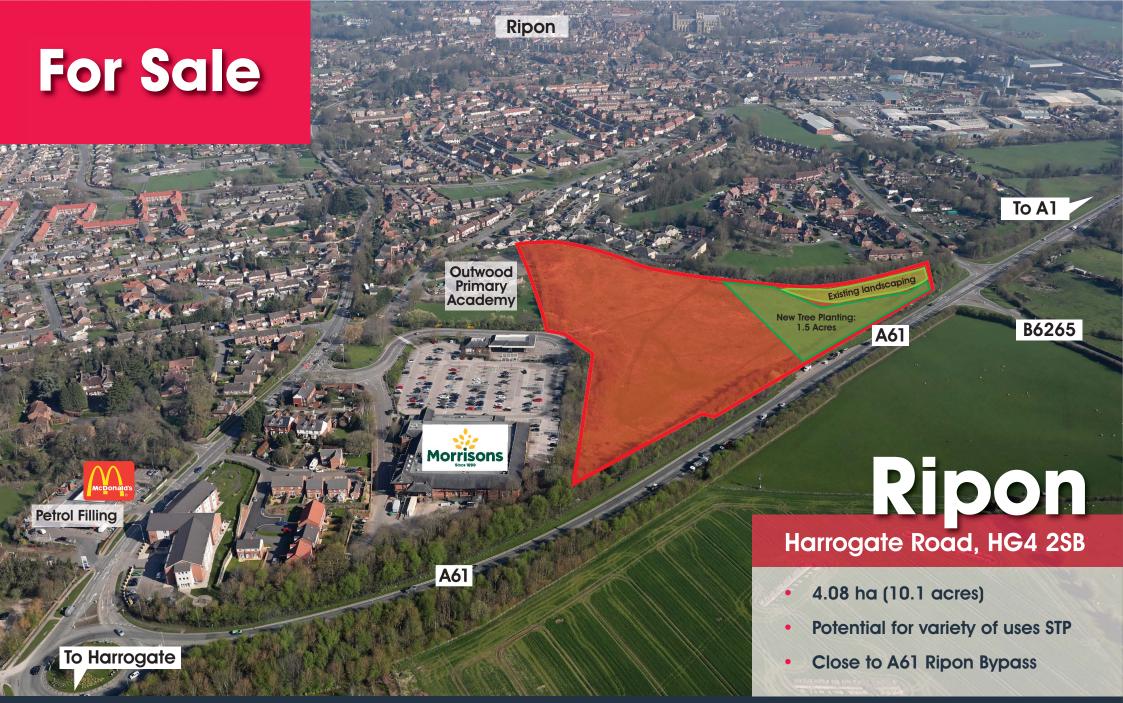

#### **Description**

The site comprises land extending to a total of 4.08 ha (10.1 acres), of which 0.76 ha (1.9 acres) is being utilised for new tree planting and landscaping to be undertaken WM Morrison Supermarkets PIc as a Section 106 requirement relating to a proposed extension of the food store. It is intended that the full 4.08 ha (10.1 acres) will be sold.

New Tree Planting: 1.5 Acres

maining Site Area: 8.2 Acres

#### Location

The site is well located adjacent to Morrisons store in close proximity to Harrogate Road, A61 Ripon Bypass and within easy reach of Ripon, Harrogate and the A1.

#### Planning

The adopted Harrogate Local Plan allocates the north western edge of the site for employment purposes (approximately 1.6ha / 3.9 acres) with the remainder of the site having no site specific annotation – merely designated as white land within the urban area and within the development limits of Ripon. It is considered that the site is suitable for a variety of uses subject to planning.